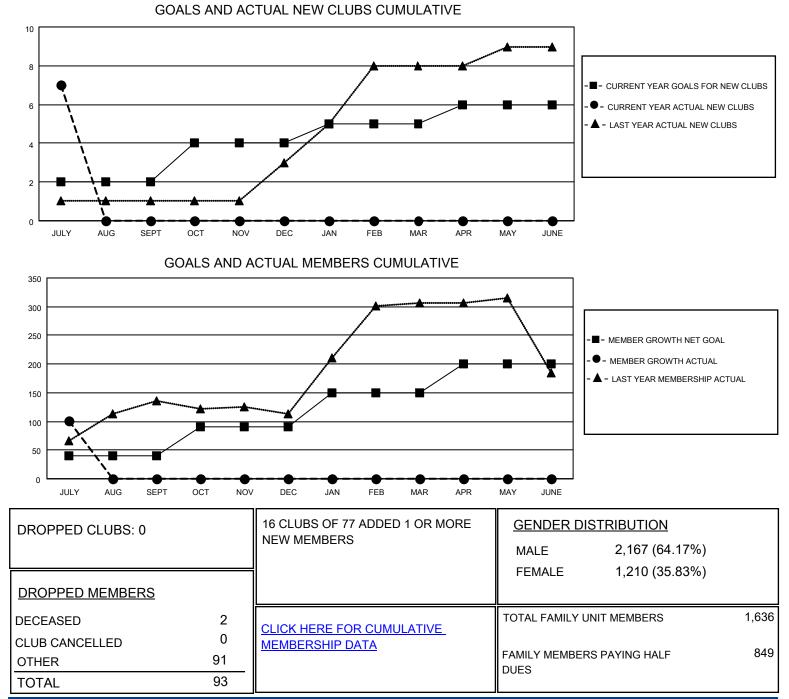

## LOCATION INDIA

District 322 G

Results as of: 7/31/2020

| Clubs                 |               |           |               | Members               |                       |                         |                                                    |
|-----------------------|---------------|-----------|---------------|-----------------------|-----------------------|-------------------------|----------------------------------------------------|
| RESULTS FOR 2020-2021 |               |           |               | RESULTS FOR 2020-2021 |                       |                         |                                                    |
| QUARTER               | NEW CLUB GOAL | NEW CLUBS | DROPPED CLUBS | QUARTER               | ER GROWTH NET<br>GOAL | MEMBER GROWTH<br>ACTUAL | DROPPED<br>MEMBERS ACTUAL<br>(including transfers) |
| JULY/AUG/SEPT         | 2             | 7         | 0             | JULY/AUG/SEPT         | 40                    | 209                     | 93                                                 |
| OCT/NOV/DEC           | 2             | 0         | 0             | OCT/NOV/DEC           | 50                    | 0                       | 0                                                  |
| JAN/FEB/MAR           | 1             | 0         | 0             | JAN/FEB/MAR           | 60                    | 0                       | 0                                                  |
| APR/MAY/JUNE          | 1             | 0         | 0             | APR/MAY/JUNE          | 50                    | 0                       | 0                                                  |